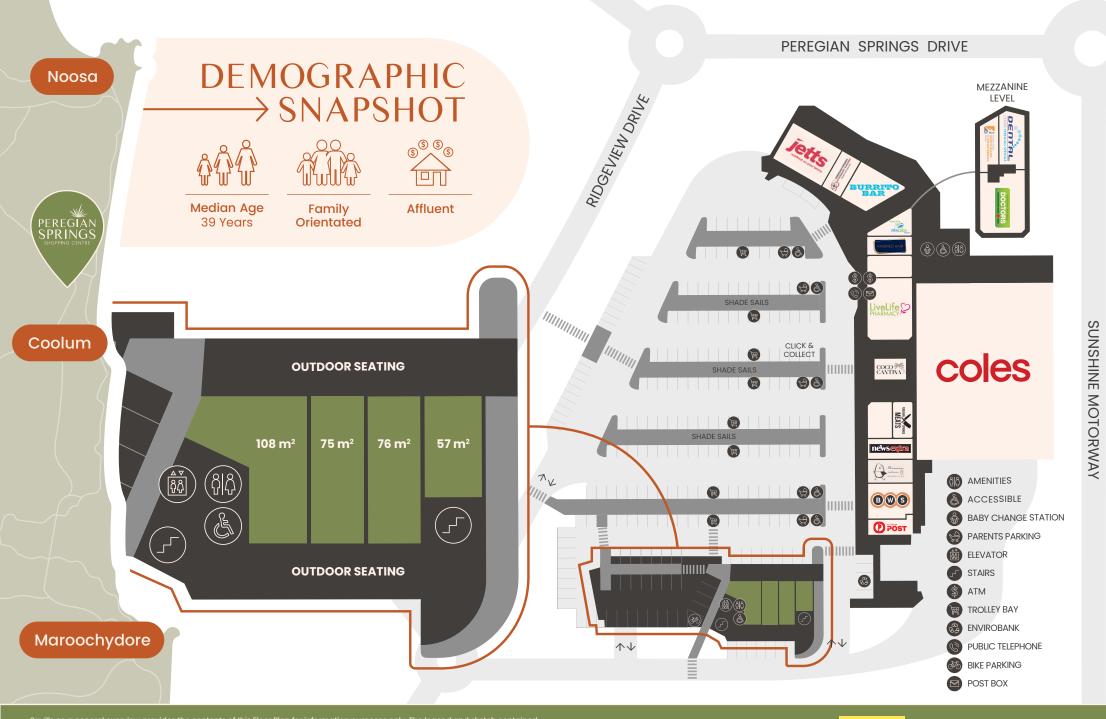

#### **New Foodie Focused Precinct**

With just 4 key sites available, it's time to take a closer look at the New Foodie Precinct at Peregian Springs.

- $\rightarrow$  Various sizes available from 57m<sup>2</sup> to 108m<sup>2</sup>
- $\rightarrow$  Outdoor dining zones
- $\rightarrow$  At-door parking
- $\rightarrow$  Easy access
- $\rightarrow$  Communal amenities

## Location, Location, Location

Right on the Sunshine Motorway and...

- → 10 minutes from Coolum
- → 15 minutes from Noosa
- → 20 minutes from Maroochydore

### With a diverse mix of retailers, the Centre offers convenience, variety and a strong customer base.

**1** Ridgeview Drive Peregian Springs QLD 4573

4

**OPENING LATE 2025** 

Savills as a general overview provides the contents of this Floor Plan for information purposes only. The legend and sketch contained herein are for illustrative purposes only and may not reflect the appearance of the actual Floor Plan at the conclusion of any Lessor Works. All stated usages and areas may be subject to change both in the initial leasing campaign and during the term as we seek to secure and replace shops. While reasonable care has been taken in the preparation of this Floor Plan no warranty is made as to the accuracy, reliability, completeness or currency of the information. Savills and its directors, officers and agents disclaim all liability and responsibility for any direct or indirect loss or damage which may arise from reliance upon the information contained in this Floor Plan. Any recipient of this Floor Plan must undertake an independent assessment of its contents and verify all information which it intends to rely to its own satisfaction. Any reliance by a recipient on any information contained in this Floor Plan is solely at the recipient's own risk.