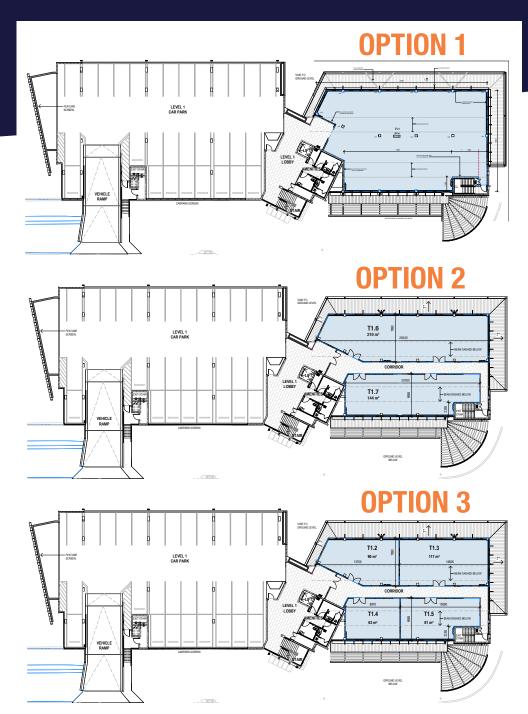

# FLOOR PLAN

# FLOOR PLAN

LEVEL 1 Option to lease the full floor, or split the space into 2 or 4 sections.