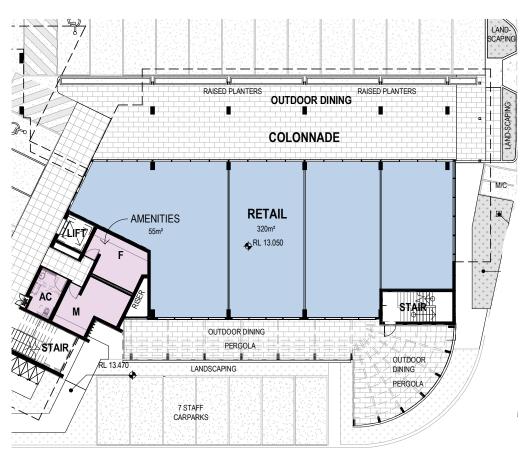

# FLOOR PLAN

LEVEL 1 Option to lease the full floor, or split the space into 2 or 4 sections.