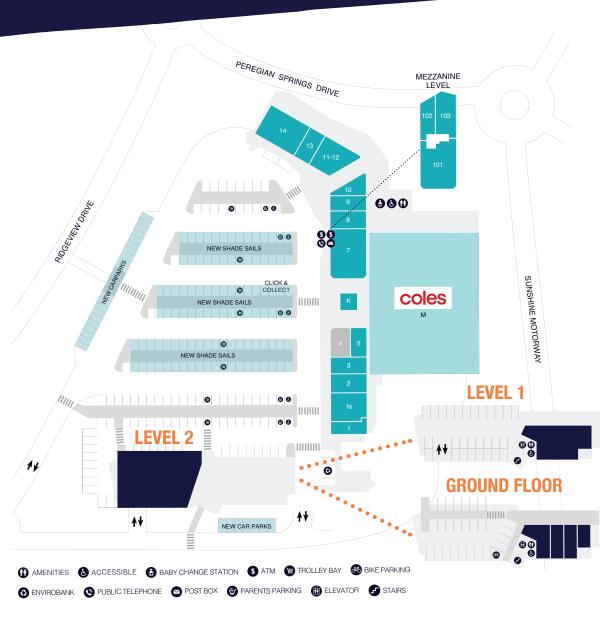

# FLOOR PLAN

# FLOOR PLAN GROUND FLOOR

# FLOOR PLAN

LEVEL 1 Option to lease the full floor, or split the space into 2 or 4 sections.